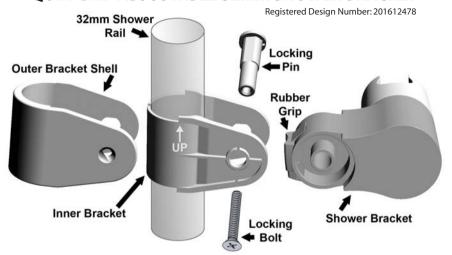

## **QUIK-GRIP ADJUSTABLE 32mm SHOWER BRACKET**

**QUIK-GRIP Handy Hint:** Locate the UP symbol on the Inner Bracket to guarantee alignment of all components during installation.

**QUIK-GRIP Operation:** Tilt up the Shower Bracket to move the Rubber Grip away from the rail, move to the desired location, tilt back down to grip the rail.