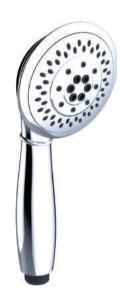

# **SYLVA HANDSHOWER**

PRODUCT CODE: HSA152 WELS 3 STAR RATING 9.0Lpm - When supplied with approved **Ewing components** 

Your Local Stockist