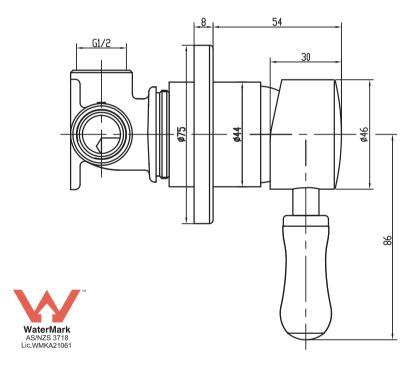

Your Local Stockist





2 x Handles
For GREAT
Water Control



### TWINNER BASIN MIXER

PRODUCT CODE: MT21C WELS 5 STAR RATING 6.0Lpm

### TWINNER SINK MIXER

PRODUCT CODE: MT23C WELS 5 STAR RATING 6.0Lpm



Your Local Stockist



SYLVA

SHOWER / BATH MIXER PRODUCT CODE: MX241C













Perfectly **Integrates** with **Pasadena Tapware** 





## **DELUXE SHOWER BRACKET** w/ SYLVA HANDSHOWER

PRODUCT CODE: HSA14-152 WELS 3 STAR RATING 9.0Lpm



## ECO SHOWER RAIL w/ **SYLVA HANDSHOWER**

PRODUCT CODE: HSR01-152 WELS 3 STAR RATING 9.0Lpm

# **SYLVA HANDSHOWER**

PRODUCT CODE: HSA152 WELS 3 STAR RATING 9.0Lpm - When supplied with approved **Ewing components** 





Your Local Stockist