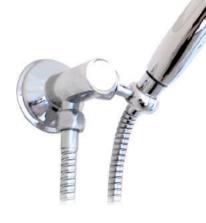

# **SYLVA HANDSHOWER**

PRODUCT CODE: HSA152 WELS 3 STAR RATING 9.0Lpm - When supplied with approved **Ewing components** 

Your Local Stockist