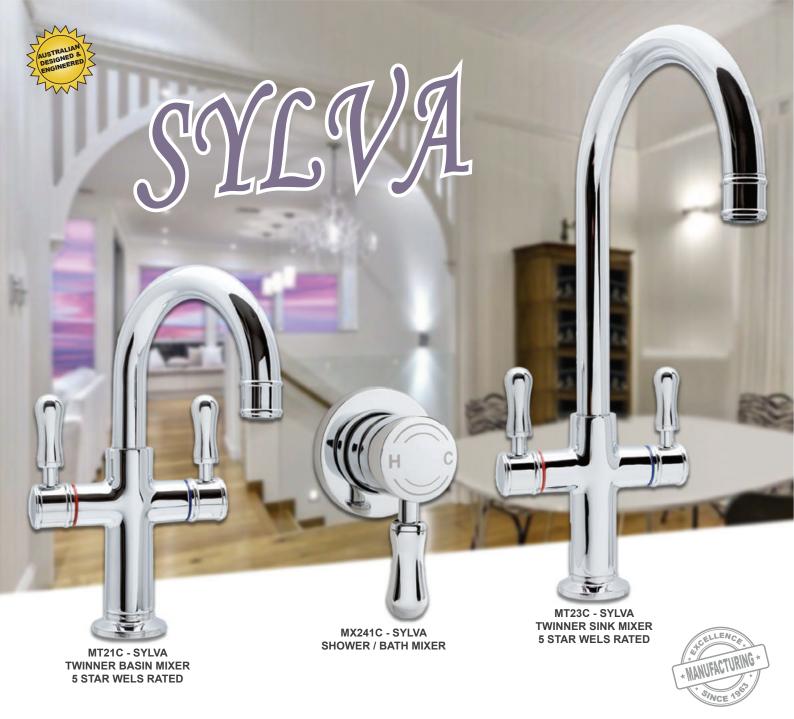

### TWINNER BASIN MIXER

PRODUCT CODE: MT21C WELS 5 STAR RATING 6.0Lpm

### TWINNER SINK MIXER

PRODUCT CODE: MT23C WELS 5 STAR RATING 6.0Lpm

Your Local Stockist

SYLVA

SHOWER / BATH MIXER PRODUCT CODE: MX241C

Perfectly **Integrates** with **Pasadena Tapware** 