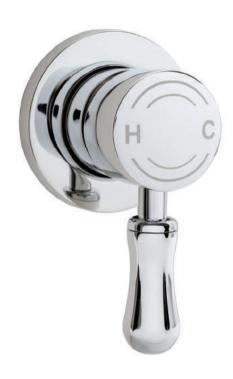

Your Local Stockist





2 x Handles
For GREAT
Water Control



### TWINNER BASIN MIXER

PRODUCT CODE: MT21C WELS 5 STAR RATING 6.0Lpm

### TWINNER SINK MIXER

PRODUCT CODE: MT23C WELS 5 STAR RATING 6.0Lpm



Your Local Stockist



SYLVA

SHOWER / BATH MIXER PRODUCT CODE: MX241C













Perfectly **Integrates** with **Pasadena Tapware** 





## **DELUXE SHOWER BRACKET** w/ SYLVA HANDSHOWER

PRODUCT CODE: HSA14-152 WELS 3 STAR RATING 9.0Lpm



## ECO SHOWER RAIL w/ **SYLVA HANDSHOWER**

PRODUCT CODE: HSR01-152 WELS 3 STAR RATING 9.0Lpm

# **SYLVA HANDSHOWER**

PRODUCT CODE: HSA152 WELS 3 STAR RATING 9.0Lpm - When supplied with approved **Ewing components** 





Your Local Stockist