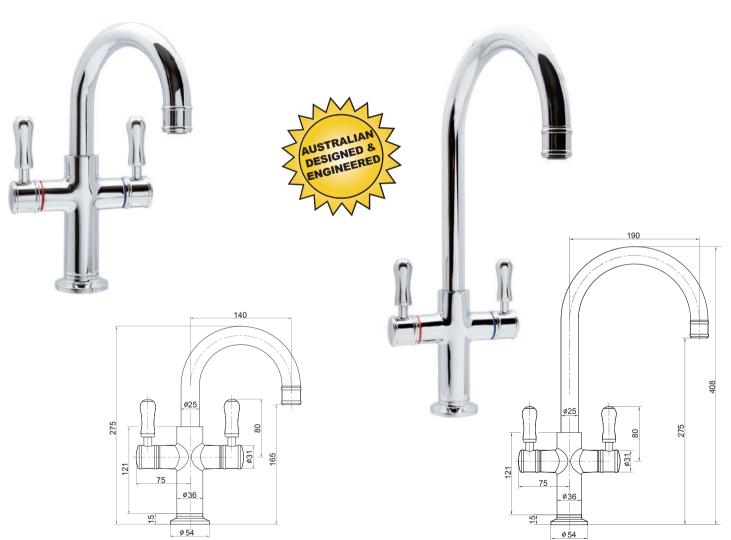

### TWINNER BASIN MIXER

PRODUCT CODE: MT21C WELS 5 STAR RATING 6.0Lpm

### TWINNER SINK MIXER

PRODUCT CODE: MT23C WELS 5 STAR RATING 6.0Lpm

Your Local Stockist

SYLVA

SHOWER / BATH MIXER PRODUCT CODE: MX241C

Perfectly **Integrates** with **Pasadena Tapware** 