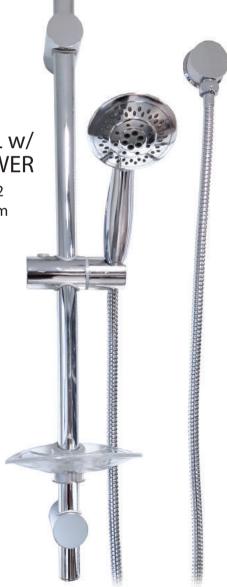

## ECO SHOWER RAIL w/ **SYLVA HANDSHOWER**

PRODUCT CODE: HSR01-152 WELS 3 STAR RATING 9.0Lpm